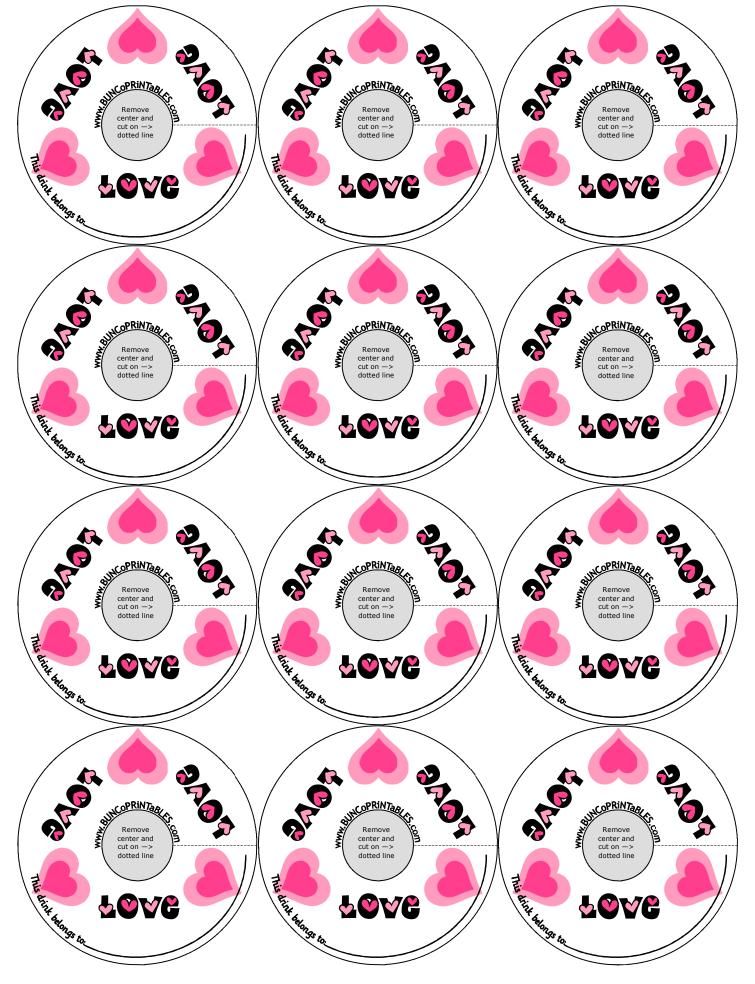

## PLEASE READ BEFORE USING THIS BUNCO PRINTABLES ADD-ON.

**BEVERAGE TAGS (aka: wine markers):** Print on 8-1/2" x 11" card stock and cut out for use.

Disposable Beverage-tags! Just print, cut out, and slip on your favorite glass stem or cup handle.