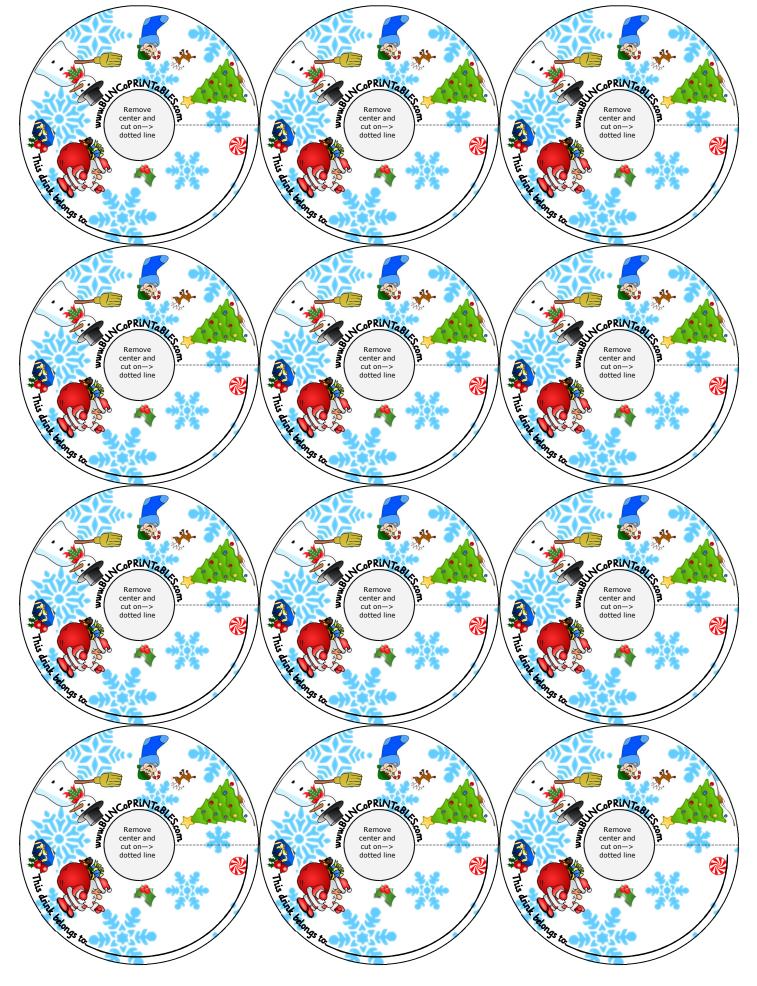

## PLEASE READ BEFORE USING THIS BUNCO PRINTABLES ADD-ON.

**BEVERAGE TAGS (aka: wine markers):** Print on 8-1/2" x 11" card stock and cut out for use.

Disposable Beverage-tags! Just print, cut out, and slip on your favorite glass stem or cup handle.