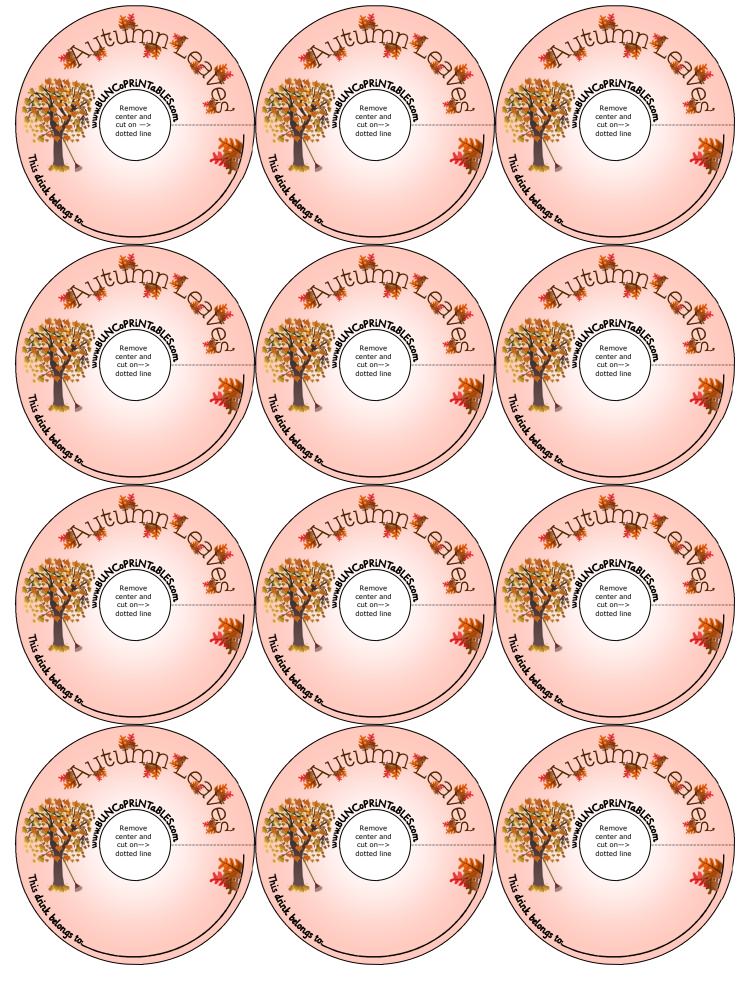

## PLEASE READ BEFORE USING THIS BUNCO PRINTABLES ADD-ON.

**BEVERAGE TAGS (aka: wine markers):** Print on 8-1/2" x 11" card stock and cut out for use.

Disposable Beverage-tags! Just print, cut out, and slip on your favorite glass stem or cup handle.